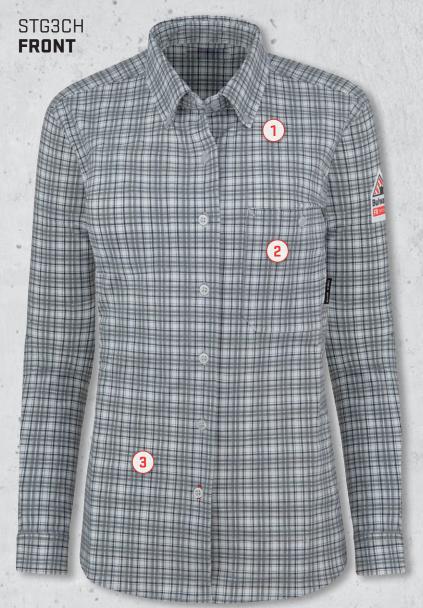

## **FEATURES**

1) BUTTON DOWN COLLAR

Keeps you looking sharp and professional all day

2 FRONT POCKET

Complete with pencil stall to keep everything handy

3 LIGHTWEIGHT STRETCH FABRIC
Flexes with your body for added comfort and range of movement