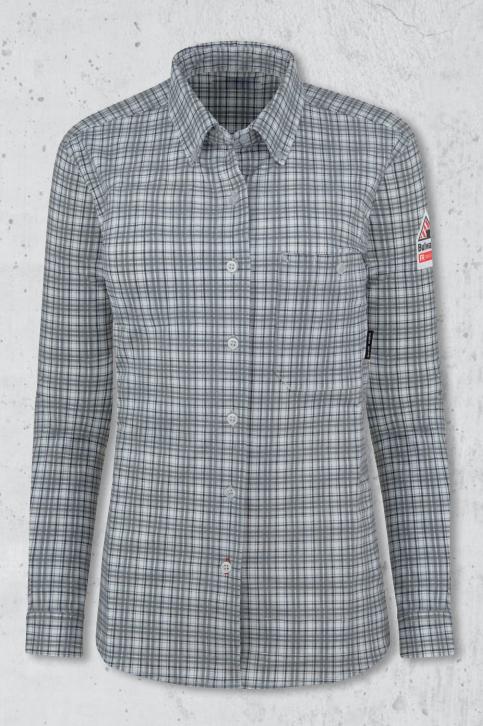

## WOMEN'S FLEX KNIT BUTTON DOWN SHIRT

## NFPA® 2112 Compliant

The best of two hard-working worlds, this lightweight FR Flex Knit combines the crisp, professional look of a Classic button-down with a feminine look and feel and the comfort of your favorite T-shirt. Lightweight stretch fabric flexes with your body for added comfort and range of movement.

**STG3 -** Women's (Reg) S-2XL. Fit Chart LFC-02.

Fabric: Flame-resistant, 6.75 oz (230 g/m²) 93% Cotton / 7% spandex

Protection: Arc rating ATPV 8.3 calories/cm<sup>2</sup>

Color: Charcoal (CH)