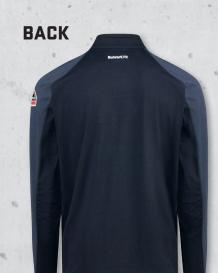

## FEATURES

LIGHTWEIGHT STRETCH FABRIC FOR ADDED COMFORT AND RANGE OF MOTION

CONTRAST PATTERN ON SLEEVES AND 1/4 ZIP FOR ATHLETIC INSPIRED LOOK

FRONT POCKET WITH PENCIL STALL

**SINCE '71**