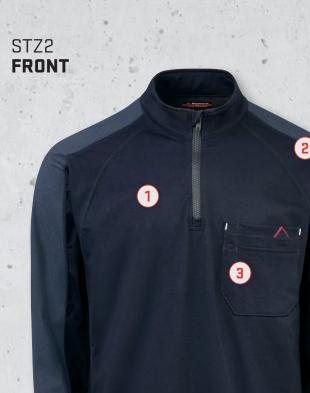

## STZ2 MEN'S 1/4 ZIP FLEX KNIT

SINCE '71

## MEN'S 1/4 ZIP FLEX KNIT

## 

NFPA® 2112 Compliant

Comfort meets style with stretch fabric that flexed with your body and contrast patter sleeves.  $\frac{1}{2}$  zip closure adds an athletic inspired look for easy on and off.

**STZ2 -** Men's (Reg) S-4XL. (Long) L-XXL. Fit Chart MFC-03.

**Fabric:** Flame-resistant, 6.75 oz. (230 g/m<sup>2</sup>) 93% Cotton / 7% Spandex

Protection: Arc Rating ATPV 8.3 cal/cm<sup>2</sup>

Colors: Navy (NV)

1

2

3

## FEATURES

LIGHTWEIGHT STRETCH FABRIC FOR ADDED COMFORT AND RANGE OF MOTION

CONTRAST PATTERN ON SLEEVES AND 1/4 ZIP FOR ATHLETIC INSPIRED LOOK

FRONT POCKET WITH PENCIL STALL

**SINCE '71**