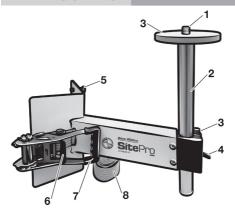

## FEATURES AT A GLANCE

- 1. 5/8-11 Thread
- 2. Adjustable Column
- 3. Rubber Washer -Protects Finger
- Locking Lever 4.

- 5. Fine Adjustment Bolt
- 6. Ratchet Clamp Release
- 7. Ratchet Clamp Handle
- 8. Heaw-Duty Strap