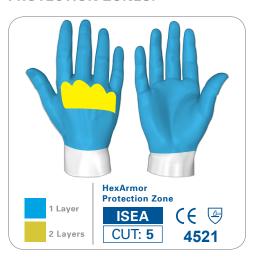

#### PROTECTION ZONES:

#### **FEATURES**:

- Made with SuperFabric<sup>™</sup> brand material for the highest cutresistance available on the market- Exceeds ISEA Level 5 (in noted enhanced areas)
- Oil–resistant synthetic leather palm with PVC grip enhances grip in dry and light oil applications, while providing dexterity to utilize tools and equipment
- 360° Level 5 cut-resistance
- Launderable