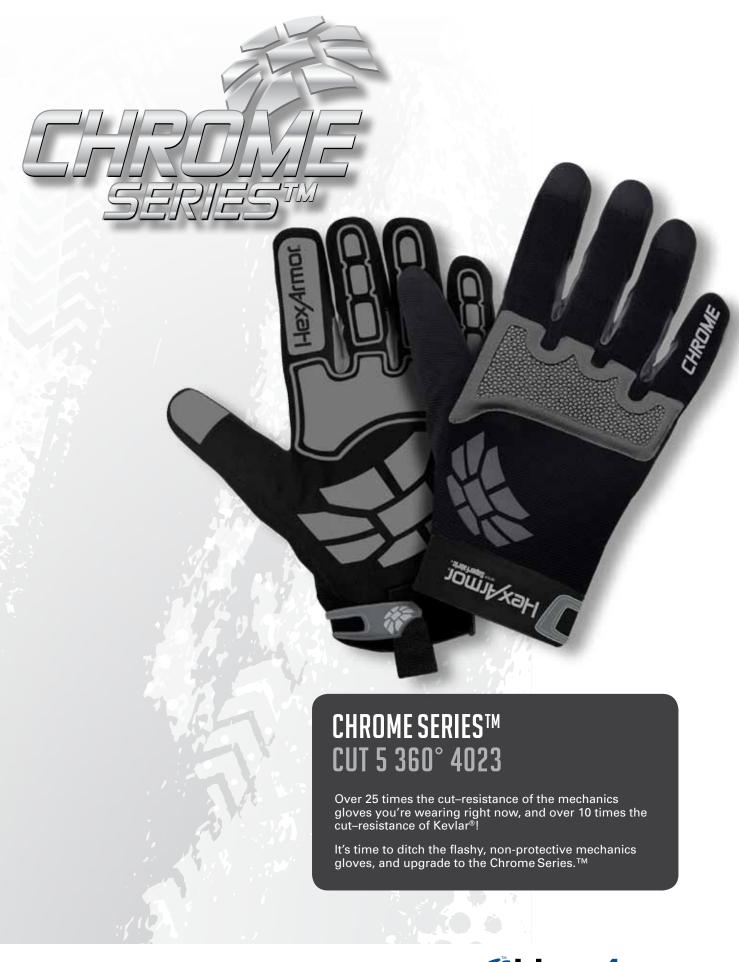

#### **FEATURES**:

- Made with SuperFabric<sup>™</sup> brand material for the highest cutresistance available on the market- Exceeds ISEA Level 5 (in noted enhanced areas)
- Oil–resistant synthetic leather palm with PVC grip enhances grip in dry and light oil applications, while providing dexterity to utilize tools and equipment
- 360° Level 5 cut-resistance
- Launderable

### **PRODUCT USES:**

- General work
- Maintenance and mechanics
- Wires, metal, wood, glass
- Machine repair